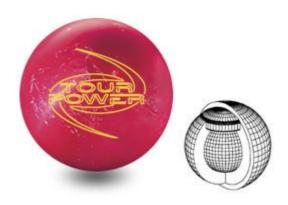

## Tour Power<sup>TM</sup>

Power Line<sup>TM</sup>

#### **Share:**

Coverstock:

ACCU-Tread Solid Reactive

Weight Block:

5" FE2<sup>TM</sup>

Factory Finish:

800-grit Matte

Ball Color:

Red

Radius of Gyration:

2.46

Differential:

0.030

Durometer:

75-77 Rex D-scale

Flare Potential:

3" - 6" (Medium-High)

Weights:

16 lbs.