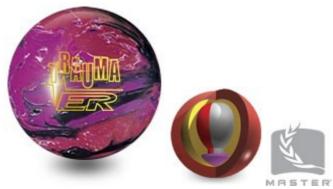

## Trauma ER<sup>TM</sup>

#### **Share:**

Coverstock:

ACCU-Tread Solid Reactive

Weight Block:

External Motion Control Quad Technology $^{\text{TM}}$ 

Factory Finish:

1000-grit Matte

Ball Color:

Crimson / Violet / Black

Radius of Gyration:

2.51

Differential:

0.059

Durometer:

76-78 Rex D-scale

Flare Potential:

6" Plus (High)

Fragrance:

Black Raspberry

Weights:

16 lbs.