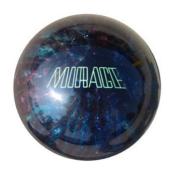

# **Ebonite Mirage**

### Mirage Navy/Maroon/Green Specs

| Product ID     | 3550          | Brand             | Ebonite           |
|----------------|---------------|-------------------|-------------------|
| Perfect Scale  | 5.0           | RG                | 2.660             |
| <u>Finish</u>  | High Polish   | Ball Color        | Navy/Maroon/Green |
| Lane Condition | Dry           | <u>Coverstock</u> | Plastic           |
| Ball Quality   | First Quality |                   |                   |